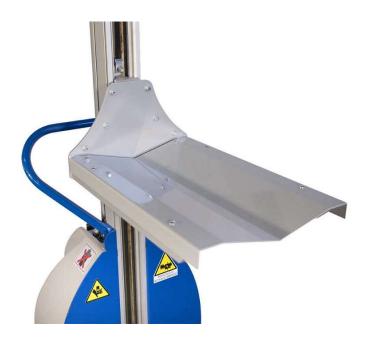

## Reels holder for Minilifter up to 200

Cradle for reels to be fixed to the forks longitudinally or transversely. Available for all manual and electric minilifers.
Useful for horizontal handling of coils. The reach of the cradle is given by the reach of the forks positioned on the elevator.

| Model          |    | В                        |
|----------------|----|--------------------------|
| Description    | _  | Cradle                   |
| Max capacity   | kg | see capacity<br>of forks |
| Loadcenter     | mm | 300                      |
| Minimum Height | mm | 85/20                    |
| Lenght         | mm | 600                      |
| Total width    | mm | 390                      |