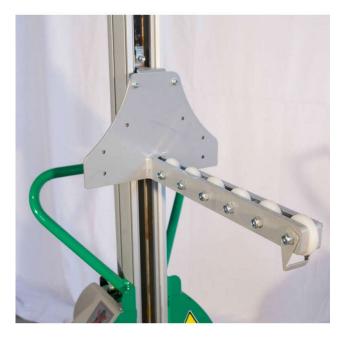

## Spindle with rollers for Minilifter up to 200

Spindle complete with nylon rollers and toe safety catch. Ideal for horizontal handling of coils on pallets or on the ground (check the width of front races in the latter case). It should be placed in place of the forks.

It can also be welded to the highest part of the plate in order to reach higher elevations, in this case verify the residual capacity according to the chosen minilifter.

| Model           |    | SR                |
|-----------------|----|-------------------|
| Description     |    | Spindle w/rollers |
| Max capacity    | kg | 200               |
| Loadcenter      | mm | 270               |
| Minimum Height  | mm | 55                |
| Thickness       | mm | 65                |
| Lenght          | mm | 540               |
| Roller diameter | mm | 70                |