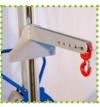

#### **>**Tools

DS - Double Spur

A - Clamp

B - Reel Holder

F - Forks

PV - Glass Holder

G - Crane Arm

P - Platform

R - Roto-reel

C - Rollers platform

SR - Spur with rollers

S - Spur

CF - Frontal Reel holder

| i ilutiviiii |                        | n noto reci                                                  |                      |                  |                                                                                                            | -     |             |
|--------------|------------------------|--------------------------------------------------------------|----------------------|------------------|------------------------------------------------------------------------------------------------------------|-------|-------------|
| Mod.         | Tools                  | Descrip.                                                     | Dimensions<br>LxW mm | Material         | Note                                                                                                       | HANDY | HANDY<br>CB |
| F            | Forks                  |                                                              | 600x375              | Painted<br>Steel | Available also in<br>Stainless steel Aisi 304                                                              | 100   | 100         |
| DS           | Double<br>spur         |                                                              | 600x240/360          | Painted<br>Steel |                                                                                                            | 100   | 100         |
| s            | Spur                   |                                                              | 600                  | Painted<br>Steel | Available also in<br>Stainless steel Aisi 304                                                              | 100   | 100         |
| SR           | Spur with rollers      | with 6 nylon<br>rollers and<br>safety stop                   | 540                  | Painted<br>Steel |                                                                                                            | 100   | 100         |
| В            | Reel Holder            |                                                              | 600x390              | Painted<br>Steel | Available also in<br>Stainless steel Aisi 304                                                              | 100   | 100         |
| CF           | Frontal<br>Reel Holder |                                                              |                      | Painted<br>Steel | Available also in<br>Stainless steel Aisi 304                                                              | 100   | 100         |
| ВР           | Swivel Reel<br>Holder  |                                                              | 600x400              | Painted<br>Steel | Available also in<br>Stainless steel Aisi 304                                                              | 100   | 100         |
| A            | Clamp                  | Ø Min/max<br>Reels and<br>Drums Ø<br>300/600 mm              |                      | Painted<br>Steel | Available also in<br>Stainless steel Aisi 304                                                              | 50    | -           |
| P            | Platform               | Screwed on<br>Forks                                          | 600x500              | White<br>Nylon   | Available also in<br>smooth painted plate<br>or in checker plate or<br>stainless steel Aisi 304<br>or 316. | 100   | 100         |
| С            | Rollers<br>Platform    | with 6 rollers<br>and upper<br>protection and<br>side guards | 600x500              | Painted<br>Steel | Available with perpen-<br>dicular and parallel to<br>the forks                                             | 100   | 100         |
| G            | Crane Arm              | 5 position<br>Swivel Hook                                    | 600                  | Painted<br>Steel |                                                                                                            | 100   | 100         |
| PV           | Glass<br>Holder        | with adjusta-<br>ble sucker                                  |                      | Painted<br>Steel |                                                                                                            | 100   | 100         |
| ws           | Weighing<br>Forks      | with Ravas<br>weighing<br>system                             | 590x370              | Painted<br>Steel |                                                                                                            | -     | -           |
| R            | Roto Reels             |                                                              |                      | Painted<br>Steel |                                                                                                            | 50    | 50          |