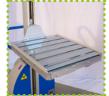

#### **>**Tools

DS - Double Spur

A - Clamp

B - Reel Holder

F - Forks

PV - Glass Holder

G - Crane Arm

P - Platform

R - Roto-reel

C - Rollers platform

SR - Spur with rollers

S - Spur

CF - Frontal Reel holder

| i ilutiviiii |                        | n noto reci                                                  |                      |                  |                                                                                                            | -     |             |
|--------------|------------------------|--------------------------------------------------------------|----------------------|------------------|------------------------------------------------------------------------------------------------------------|-------|-------------|
| Mod.         | Tools                  | Descrip.                                                     | Dimensions<br>LxW mm | Material         | Note                                                                                                       | HANDY | HANDY<br>CB |
| F            | Forks                  |                                                              | 600x375              | Painted<br>Steel | Available also in<br>Stainless steel Aisi 304                                                              | 100   | 100         |
| DS           | Double<br>spur         |                                                              | 600x240/360          | Painted<br>Steel |                                                                                                            | 100   | 100         |
| s            | Spur                   |                                                              | 600                  | Painted<br>Steel | Available also in<br>Stainless steel Aisi 304                                                              | 100   | 100         |
| SR           | Spur with rollers      | with 6 nylon<br>rollers and<br>safety stop                   | 540                  | Painted<br>Steel |                                                                                                            | 100   | 100         |
| В            | Reel Holder            |                                                              | 600x390              | Painted<br>Steel | Available also in<br>Stainless steel Aisi 304                                                              | 100   | 100         |
| CF           | Frontal<br>Reel Holder |                                                              |                      | Painted<br>Steel | Available also in<br>Stainless steel Aisi 304                                                              | 100   | 100         |
| ВР           | Swivel Reel<br>Holder  |                                                              | 600x400              | Painted<br>Steel | Available also in<br>Stainless steel Aisi 304                                                              | 100   | 100         |
| A            | Clamp                  | Ø Min/max<br>Reels and<br>Drums Ø<br>300/600 mm              |                      | Painted<br>Steel | Available also in<br>Stainless steel Aisi 304                                                              | 50    | -           |
| P            | Platform               | Screwed on<br>Forks                                          | 600x500              | White<br>Nylon   | Available also in<br>smooth painted plate<br>or in checker plate or<br>stainless steel Aisi 304<br>or 316. | 100   | 100         |
| С            | Rollers<br>Platform    | with 6 rollers<br>and upper<br>protection and<br>side guards | 600x500              | Painted<br>Steel | Available with perpen-<br>dicular and parallel to<br>the forks                                             | 100   | 100         |
| G            | Crane Arm              | 5 position<br>Swivel Hook                                    | 600                  | Painted<br>Steel |                                                                                                            | 100   | 100         |
| PV           | Glass<br>Holder        | with adjusta-<br>ble sucker                                  |                      | Painted<br>Steel |                                                                                                            | 100   | 100         |
| ws           | Weighing<br>Forks      | with Ravas<br>weighing<br>system                             | 590x370              | Painted<br>Steel |                                                                                                            | -     | -           |
| R            | Roto Reels             |                                                              |                      | Painted<br>Steel |                                                                                                            | 50    | 50          |