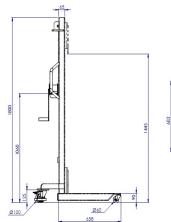

### >Handy dimensions

| Model            |         | HANDY    | HANDY CB |
|------------------|---------|----------|----------|
| Capacity*        | kg      | 100      | 100      |
| Lifting min /max | mm      | 1500     | 1600     |
| Mast Height      | mm      | 1750     | 1920     |
| Rollers          | N/ø mm  | 2/60x20  | 2/80x30  |
| Wheels           | N/ø mm  | 2/100x30 | 2/150x40 |
| Lifting speed    | N. giri | 30       | 31       |
| Weight           | kg      | 57       | 250      |