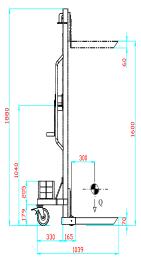

#### **➤** Handy CB dimensions

www.levanteminilifter.com

Levante srl Via del Lavoro 9/11 46035 Ostiglia (MN) – Italy Tel +39 0386 – 801814 Fax + 39 0386 -801955 www.levanteminilifter.com

info@levanteminilifter.com

| Model            |         | HANDY    | HANDY CB |
|------------------|---------|----------|----------|
| Capacity*        | kg      | 100      | 100      |
| Lifting min /max | mm      | 1500     | 1600     |
| Mast Height      | mm      | 1750     | 1920     |
| Rollers          | N/ø mm  | 2/60x20  | 2/80x30  |
| Wheels           | N/ø mm  | 2/100x30 | 2/150x40 |
| Lifting speed    | N. giri | 30       | 31       |
| Weight           | kg      | 57       | 250      |