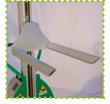

#### **>**Tools

DS - Double Spur

A - Clamp

B - Reel Holder

F - Forks

PV - Glass Holder

G - Crane Arm

P - Platform

R - Roto-reel

C - Rollers platform

SR - Spur with rollers

S - Spur

CF - Frontal Reel holder

| i ilutiviiii |                        | n noto reci                                                  |                      |                  |                                                                                                            | -     |             |
|--------------|------------------------|--------------------------------------------------------------|----------------------|------------------|------------------------------------------------------------------------------------------------------------|-------|-------------|
| Mod.         | Tools                  | Descrip.                                                     | Dimensions<br>LxW mm | Material         | Note                                                                                                       | HANDY | HANDY<br>CB |
| F            | Forks                  |                                                              | 600x375              | Painted<br>Steel | Available also in<br>Stainless steel Aisi 304                                                              | 100   | 100         |
| DS           | Double<br>spur         |                                                              | 600x240/360          | Painted<br>Steel |                                                                                                            | 100   | 100         |
| s            | Spur                   |                                                              | 600                  | Painted<br>Steel | Available also in<br>Stainless steel Aisi 304                                                              | 100   | 100         |
| SR           | Spur with rollers      | with 6 nylon<br>rollers and<br>safety stop                   | 540                  | Painted<br>Steel |                                                                                                            | 100   | 100         |
| В            | Reel Holder            |                                                              | 600x390              | Painted<br>Steel | Available also in<br>Stainless steel Aisi 304                                                              | 100   | 100         |
| CF           | Frontal<br>Reel Holder |                                                              |                      | Painted<br>Steel | Available also in<br>Stainless steel Aisi 304                                                              | 100   | 100         |
| ВР           | Swivel Reel<br>Holder  |                                                              | 600x400              | Painted<br>Steel | Available also in<br>Stainless steel Aisi 304                                                              | 100   | 100         |
| A            | Clamp                  | Ø Min/max<br>Reels and<br>Drums Ø<br>300/600 mm              |                      | Painted<br>Steel | Available also in<br>Stainless steel Aisi 304                                                              | 50    | -           |
| P            | Platform               | Screwed on<br>Forks                                          | 600x500              | White<br>Nylon   | Available also in<br>smooth painted plate<br>or in checker plate or<br>stainless steel Aisi 304<br>or 316. | 100   | 100         |
| С            | Rollers<br>Platform    | with 6 rollers<br>and upper<br>protection and<br>side guards | 600x500              | Painted<br>Steel | Available with perpen-<br>dicular and parallel to<br>the forks                                             | 100   | 100         |
| G            | Crane Arm              | 5 position<br>Swivel Hook                                    | 600                  | Painted<br>Steel |                                                                                                            | 100   | 100         |
| PV           | Glass<br>Holder        | with adjusta-<br>ble sucker                                  |                      | Painted<br>Steel |                                                                                                            | 100   | 100         |
| ws           | Weighing<br>Forks      | with Ravas<br>weighing<br>system                             | 590x370              | Painted<br>Steel |                                                                                                            | -     | -           |
| R            | Roto Reels             |                                                              |                      | Painted<br>Steel |                                                                                                            | 50    | 50          |