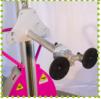

#### **>**Tools

DS - Double Spur

A - Clamp

B - Reel Holder

F - Forks

PV - Glass Holder

G - Crane Arm

P - Platform

R - Roto-reel

C - Rollers platform

SR - Spur with rollers

S - Spur

CF - Frontal Reel holder

| i ilutiviiii |                        | n noto reci                                                  |                      |                  |                                                                                                            | -     |             |
|--------------|------------------------|--------------------------------------------------------------|----------------------|------------------|------------------------------------------------------------------------------------------------------------|-------|-------------|
| Mod.         | Tools                  | Descrip.                                                     | Dimensions<br>LxW mm | Material         | Note                                                                                                       | HANDY | HANDY<br>CB |
| F            | Forks                  |                                                              | 600x375              | Painted<br>Steel | Available also in<br>Stainless steel Aisi 304                                                              | 100   | 100         |
| DS           | Double<br>spur         |                                                              | 600x240/360          | Painted<br>Steel |                                                                                                            | 100   | 100         |
| s            | Spur                   |                                                              | 600                  | Painted<br>Steel | Available also in<br>Stainless steel Aisi 304                                                              | 100   | 100         |
| SR           | Spur with rollers      | with 6 nylon<br>rollers and<br>safety stop                   | 540                  | Painted<br>Steel |                                                                                                            | 100   | 100         |
| В            | Reel Holder            |                                                              | 600x390              | Painted<br>Steel | Available also in<br>Stainless steel Aisi 304                                                              | 100   | 100         |
| CF           | Frontal<br>Reel Holder |                                                              |                      | Painted<br>Steel | Available also in<br>Stainless steel Aisi 304                                                              | 100   | 100         |
| ВР           | Swivel Reel<br>Holder  |                                                              | 600x400              | Painted<br>Steel | Available also in<br>Stainless steel Aisi 304                                                              | 100   | 100         |
| A            | Clamp                  | Ø Min/max<br>Reels and<br>Drums Ø<br>300/600 mm              |                      | Painted<br>Steel | Available also in<br>Stainless steel Aisi 304                                                              | 50    | -           |
| P            | Platform               | Screwed on<br>Forks                                          | 600x500              | White<br>Nylon   | Available also in<br>smooth painted plate<br>or in checker plate or<br>stainless steel Aisi 304<br>or 316. | 100   | 100         |
| С            | Rollers<br>Platform    | with 6 rollers<br>and upper<br>protection and<br>side guards | 600x500              | Painted<br>Steel | Available with perpen-<br>dicular and parallel to<br>the forks                                             | 100   | 100         |
| G            | Crane Arm              | 5 position<br>Swivel Hook                                    | 600                  | Painted<br>Steel |                                                                                                            | 100   | 100         |
| PV           | Glass<br>Holder        | with adjusta-<br>ble sucker                                  |                      | Painted<br>Steel |                                                                                                            | 100   | 100         |
| ws           | Weighing<br>Forks      | with Ravas<br>weighing<br>system                             | 590x370              | Painted<br>Steel |                                                                                                            | -     | -           |
| R            | Roto Reels             |                                                              |                      | Painted<br>Steel |                                                                                                            | 50    | 50          |