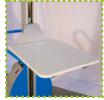

#### **>**Tools

DS - Double Spur

A - Clamp

B - Reel Holder

F - Forks

PV - Glass Holder

G - Crane Arm

P - Platform

R - Roto-reel

C - Rollers platform

SR - Spur with rollers

S - Spur

CF - Frontal Reel holder

| i ilutiviiii |                        | n noto reci                                                  |                      |                  |                                                                                                            | -     |             |
|--------------|------------------------|--------------------------------------------------------------|----------------------|------------------|------------------------------------------------------------------------------------------------------------|-------|-------------|
| Mod.         | Tools                  | Descrip.                                                     | Dimensions<br>LxW mm | Material         | Note                                                                                                       | HANDY | HANDY<br>CB |
| F            | Forks                  |                                                              | 600x375              | Painted<br>Steel | Available also in<br>Stainless steel Aisi 304                                                              | 100   | 100         |
| DS           | Double<br>spur         |                                                              | 600x240/360          | Painted<br>Steel |                                                                                                            | 100   | 100         |
| s            | Spur                   |                                                              | 600                  | Painted<br>Steel | Available also in<br>Stainless steel Aisi 304                                                              | 100   | 100         |
| SR           | Spur with rollers      | with 6 nylon<br>rollers and<br>safety stop                   | 540                  | Painted<br>Steel |                                                                                                            | 100   | 100         |
| В            | Reel Holder            |                                                              | 600x390              | Painted<br>Steel | Available also in<br>Stainless steel Aisi 304                                                              | 100   | 100         |
| CF           | Frontal<br>Reel Holder |                                                              |                      | Painted<br>Steel | Available also in<br>Stainless steel Aisi 304                                                              | 100   | 100         |
| ВР           | Swivel Reel<br>Holder  |                                                              | 600x400              | Painted<br>Steel | Available also in<br>Stainless steel Aisi 304                                                              | 100   | 100         |
| A            | Clamp                  | Ø Min/max<br>Reels and<br>Drums Ø<br>300/600 mm              |                      | Painted<br>Steel | Available also in<br>Stainless steel Aisi 304                                                              | 50    | -           |
| P            | Platform               | Screwed on<br>Forks                                          | 600x500              | White<br>Nylon   | Available also in<br>smooth painted plate<br>or in checker plate or<br>stainless steel Aisi 304<br>or 316. | 100   | 100         |
| С            | Rollers<br>Platform    | with 6 rollers<br>and upper<br>protection and<br>side guards | 600x500              | Painted<br>Steel | Available with perpen-<br>dicular and parallel to<br>the forks                                             | 100   | 100         |
| G            | Crane Arm              | 5 position<br>Swivel Hook                                    | 600                  | Painted<br>Steel |                                                                                                            | 100   | 100         |
| PV           | Glass<br>Holder        | with adjusta-<br>ble sucker                                  |                      | Painted<br>Steel |                                                                                                            | 100   | 100         |
| ws           | Weighing<br>Forks      | with Ravas<br>weighing<br>system                             | 590x370              | Painted<br>Steel |                                                                                                            | -     | -           |
| R            | Roto Reels             |                                                              |                      | Painted<br>Steel |                                                                                                            | 50    | 50          |