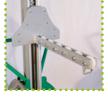

#### **>**Tools

DS - Double Spur

A - Clamp

B - Reel Holder

F - Forks

PV - Glass Holder

G - Crane Arm

P - Platform

R - Roto-reel

C - Rollers platform

SR - Spur with rollers

S - Spur

CF - Frontal Reel holder

| i ilutiviiii |                        | n noto reci                                                  |                      |                  |                                                                                                            | -     |             |
|--------------|------------------------|--------------------------------------------------------------|----------------------|------------------|------------------------------------------------------------------------------------------------------------|-------|-------------|
| Mod.         | Tools                  | Descrip.                                                     | Dimensions<br>LxW mm | Material         | Note                                                                                                       | HANDY | HANDY<br>CB |
| F            | Forks                  |                                                              | 600x375              | Painted<br>Steel | Available also in<br>Stainless steel Aisi 304                                                              | 100   | 100         |
| DS           | Double<br>spur         |                                                              | 600x240/360          | Painted<br>Steel |                                                                                                            | 100   | 100         |
| s            | Spur                   |                                                              | 600                  | Painted<br>Steel | Available also in<br>Stainless steel Aisi 304                                                              | 100   | 100         |
| SR           | Spur with rollers      | with 6 nylon<br>rollers and<br>safety stop                   | 540                  | Painted<br>Steel |                                                                                                            | 100   | 100         |
| В            | Reel Holder            |                                                              | 600x390              | Painted<br>Steel | Available also in<br>Stainless steel Aisi 304                                                              | 100   | 100         |
| CF           | Frontal<br>Reel Holder |                                                              |                      | Painted<br>Steel | Available also in<br>Stainless steel Aisi 304                                                              | 100   | 100         |
| ВР           | Swivel Reel<br>Holder  |                                                              | 600x400              | Painted<br>Steel | Available also in<br>Stainless steel Aisi 304                                                              | 100   | 100         |
| A            | Clamp                  | Ø Min/max<br>Reels and<br>Drums Ø<br>300/600 mm              |                      | Painted<br>Steel | Available also in<br>Stainless steel Aisi 304                                                              | 50    | -           |
| P            | Platform               | Screwed on<br>Forks                                          | 600x500              | White<br>Nylon   | Available also in<br>smooth painted plate<br>or in checker plate or<br>stainless steel Aisi 304<br>or 316. | 100   | 100         |
| С            | Rollers<br>Platform    | with 6 rollers<br>and upper<br>protection and<br>side guards | 600x500              | Painted<br>Steel | Available with perpen-<br>dicular and parallel to<br>the forks                                             | 100   | 100         |
| G            | Crane Arm              | 5 position<br>Swivel Hook                                    | 600                  | Painted<br>Steel |                                                                                                            | 100   | 100         |
| PV           | Glass<br>Holder        | with adjusta-<br>ble sucker                                  |                      | Painted<br>Steel |                                                                                                            | 100   | 100         |
| ws           | Weighing<br>Forks      | with Ravas<br>weighing<br>system                             | 590x370              | Painted<br>Steel |                                                                                                            | -     | -           |
| R            | Roto Reels             |                                                              |                      | Painted<br>Steel |                                                                                                            | 50    | 50          |