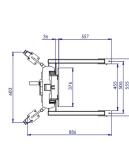

| Model            |         | HANDY    | HANDY CB |
|------------------|---------|----------|----------|
| Capacity*        | kg      | 100      | 100      |
| Lifting min /max | mm      | 1500     | 1600     |
| Mast Height      | mm      | 1750     | 1920     |
| Rollers          | N/ø mm  | 2/60x20  | 2/80x30  |
| Wheels           | N/ø mm  | 2/100x30 | 2/150x40 |
| Lifting speed    | N. giri | 30       | 31       |
| Weight           | kg      | 57       | 250      |