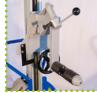

## ➤ Handy and Handy CB manual Mini lifter

Manual mini lifters available in two versions: standard (Handy) and counterbalanced (Handy CB) with manual drive and lifting by means of a pulley. Available with load capacity up to 100 kg and standard lifting height up to 1600 mm with the CB version. Handy has four poly castor wheels, two of which have a brake, whereas Handy CB has two fixed front wheels and two rear wheels fitted with pedal brakes. Both models are super compact, light and extremely manageable to ensure easy use when fitted with any accessory. The Handy CB model is used to handle overhanging packages without obstructing the fixed spokes. It can be provided with different standard accessories (refer to the table regarding residual loads) or with equipment designed specifically according to the customer's requirements. For further information, visit the site **www.levanteminilifter.com. Made in Italy.** 

# ➤ Handy and Handy CB manual Mini lifter