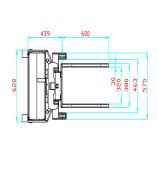

#### **➤** Handy CB dimensions

www.levanteminilifter.com

Levante srl Via del Lavoro 9/11 46035 Ostiglia (MN) – Italy Tel +39 0386 – 801814 Fax + 39 0386 -801955 www.levanteminilifter.com

info@levanteminilifter.com