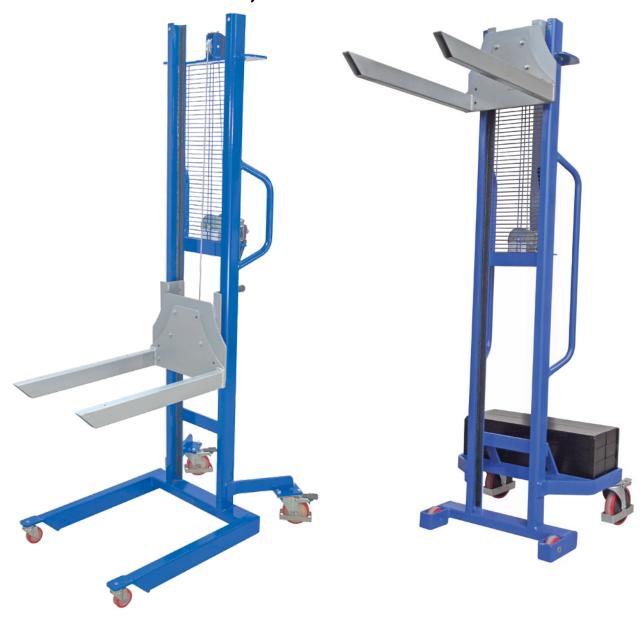

## ➤ Handy and Handy CB manual Mini lifter

Manual mini lifters available in two versions: standard (Handy) and counterbalanced (Handy CB) with manual drive and lifting by means of a pulley. Available with load capacity up to 100 kg and standard lifting height up to 1600 mm with the CB version. Handy has four poly castor wheels, two of which have a brake, whereas Handy CB has two fixed front wheels and two rear wheels fitted with pedal brakes. Both models are super compact, light and extremely manageable to ensure easy use when fitted with any accessory. The Handy CB model is used to handle overhanging packages without obstructing the fixed spokes. It can be provided with different standard accessories (refer to the table regarding residual loads) or with equipment designed specifically according to the customer's requirements. For further information, visit the site **www.levanteminilifter.com. Made in Italy.** 

| Model            |         | HANDY    | HANDY CB |
|------------------|---------|----------|----------|
| Capacity*        | kg      | 100      | 100      |
| Lifting min /max | mm      | 1500     | 1600     |
| Mast Height      | mm      | 1750     | 1920     |
| Rollers          | N/ø mm  | 2/60x20  | 2/80x30  |
| Wheels           | N/ø mm  | 2/100x30 | 2/150x40 |
| Lifting speed    | N. giri | 30       | 31       |
| Weight           | kg      | 57       | 250      |