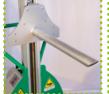

## ➤ Handy and Handy CB manual Mini lifter

Manual mini lifters available in two versions: standard (Handy) and counterbalanced (Handy CB) with manual drive and lifting by means of a pulley. Available with load capacity up to 100 kg and standard lifting height up to 1600 mm with the CB version. Handy has four poly castor wheels, two of which have a brake, whereas Handy CB has two fixed front wheels and two rear wheels fitted with pedal brakes. Both models are super compact, light and extremely manageable to ensure easy use when fitted with any accessory. The Handy CB model is used to handle overhanging packages without obstructing the fixed spokes. It can be provided with different standard accessories (refer to the table regarding residual loads) or with equipment designed specifically according to the customer's requirements. For further information, visit the site **www.levanteminilifter.com. Made in Italy.** 

# ➤ Handy and Handy CB manual Mini lifter