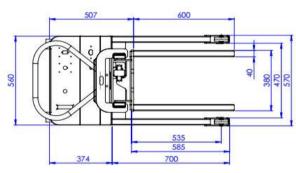

Standard with 2 rear swivel wheels and 2 frontal fix poly rollers.

2 AGM batteries 12V 50Ah and built in charger.

Standard Aisi 304 stainless steel plate for tools type 3.

| 5,1000 |
|--------|

|           | Tools                                        | Dimensions<br>mm  | Material                                       | Note                                                           | NewBingo UP X<br>Res. capacity Kg |
|-----------|----------------------------------------------|-------------------|------------------------------------------------|----------------------------------------------------------------|-----------------------------------|
| FX300     | Forks                                        | 375x600           | Stainless steel<br>Aisi 304                    |                                                                | 300                               |
| SX300     | Spur                                         | Ø50x600           | Stainless steel<br>Aisi 304                    |                                                                | 300                               |
| SRX300    | Spur with rollers                            |                   | Stainless steel<br>Aisi 304<br>6 nylon rollers | Max. width<br>for reel<br>480mm                                | 300                               |
| DSX300    | Double spur                                  | 240/360x600       | Stainless steel<br>Aisi 304                    |                                                                | 300                               |
| CFX300-01 | Frontal cradle                               | 350x504           | Stainless steel<br>Aisi 304                    |                                                                | 300                               |
| CFX300-02 | Frontal cradle                               | 350x504           | Stainless steel<br>Aisi 304                    | Diameter reel<br>ø400-600                                      | 300                               |
| GX300     | Crane arm                                    | L. 600<br>370-570 | Stainless steel<br>Aisi 304                    | Maximum capacity<br>based on load<br>position and<br>legs type | 180-300                           |
| BX300     | Cradle<br>for reel                           | 390x600           | Stainless steel<br>Aisi 304                    | Screwed<br>on forks                                            | 300                               |
| Р         | Nylon<br>platform                            | 500x600           | Nylon PM22                                     | Screwed<br>on forks                                            | 300                               |
| PX-01     | Nylon<br>platform<br>with lateral<br>rollers | 500x600           | Stainless steel<br>Aisi 304                    | Screwed<br>on forks                                            | 300                               |
| PX-02     | Platform                                     | 500x600           | Stainless steel<br>Aisi 304                    | Screwed<br>on forks                                            | 300                               |