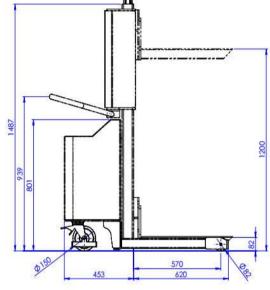

## > NEWBINGO UP X: Stainless steel Aisi 304 multifunction semi-electric minilifter

Semi-electric mini-lifter with electro-hydraulic lifting with cilynder controlled by mini-hydaulic unit. Chassis, joints, hydraulic cylinder and cover are watertight IP54 and Aisi 304 stainless steel

Standard with 2 rear swivel wheels and 2 frontal fix poly rollers.

2 AGM batteries 12V 50Ah and built in charger.

Standard Aisi 304 stainless steel plate for tools type 3.

| 5,1000 |
|--------|

|           | Tools                                        | Dimensions<br>mm  | Material                                       | Note                                                           | NewBingo UP X<br>Res. capacity Kg |
|-----------|----------------------------------------------|-------------------|------------------------------------------------|----------------------------------------------------------------|-----------------------------------|
| FX300     | Forks                                        | 375x600           | Stainless steel<br>Aisi 304                    |                                                                | 300                               |
| SX300     | Spur                                         | Ø50x600           | Stainless steel<br>Aisi 304                    |                                                                | 300                               |
| SRX300    | Spur with rollers                            |                   | Stainless steel<br>Aisi 304<br>6 nylon rollers | Max. width<br>for reel<br>480mm                                | 300                               |
| DSX300    | Double spur                                  | 240/360x600       | Stainless steel<br>Aisi 304                    |                                                                | 300                               |
| CFX300-01 | Frontal cradle                               | 350x504           | Stainless steel<br>Aisi 304                    |                                                                | 300                               |
| CFX300-02 | Frontal cradle                               | 350x504           | Stainless steel<br>Aisi 304                    | Diameter reel<br>ø400-600                                      | 300                               |
| GX300     | Crane arm                                    | L. 600<br>370-570 | Stainless steel<br>Aisi 304                    | Maximum capacity<br>based on load<br>position and<br>legs type | 180-300                           |
| BX300     | Cradle<br>for reel                           | 390x600           | Stainless steel<br>Aisi 304                    | Screwed<br>on forks                                            | 300                               |
| Р         | Nylon<br>platform                            | 500x600           | Nylon PM22                                     | Screwed<br>on forks                                            | 300                               |
| PX-01     | Nylon<br>platform<br>with lateral<br>rollers | 500x600           | Stainless steel<br>Aisi 304                    | Screwed<br>on forks                                            | 300                               |
| PX-02     | Platform                                     | 500x600           | Stainless steel<br>Aisi 304                    | Screwed<br>on forks                                            | 300                               |