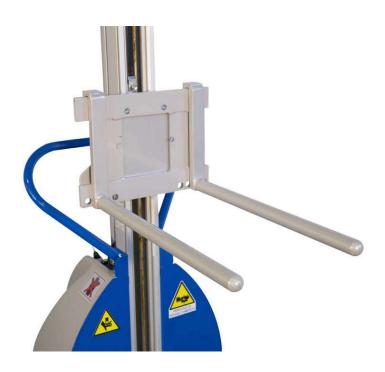

## Double spindle for Minilifter up to 200

Double spindle adjustable in width with three available positions, fastening system and side safety chain. Ideal for moving two coils simultaneously or for raising coils of various sizes by adjusting the width of the spurs as needed.

| Model                  |    | DS             |
|------------------------|----|----------------|
| Description            |    | Double spindle |
| Max capacity           | kg | 200            |
| Loadcenter             | mm | 300            |
| Minimum Height         | mm | 80             |
| Lenght                 | mm | 600            |
| Internal space min/max | mm | 165/280        |
| Total width min/max    | mm | 240/360        |
| Diameter               | mm | 40             |