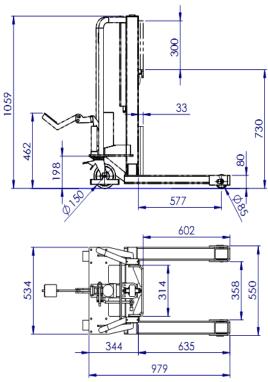

Check always the residual capacity of Handy Plus with different assembled tools.

Different liftings, dimensions or customization on demand.