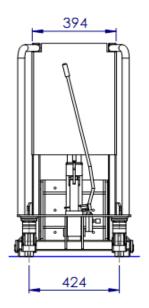

Check always the residual capacity of Handy Plus with different assembled tools.

Different liftings, dimensions or customization on demand.