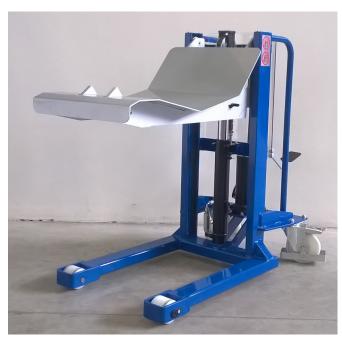

## Manual lifter Handy Plus

Super compact hand easy to move, manual traction and hydraulic lifter.

The user can choose among three different types of hydraulic pumps, basing on his needs:

whit lever for a lateral movement, with tiller and three positions handle, with foot pedal for less effort.

The handles position is lightly open toward the operator, to grant ergonomics

with any kind of pump and it allows to the operator easy and safe grip.

Handy Plus has a capacity of 500 kg and is equipet with universal plate where you can add all standard tools available in the range as forks, platform, spindle, roller platform, arms or, if needed, customs attachments designed on demand.