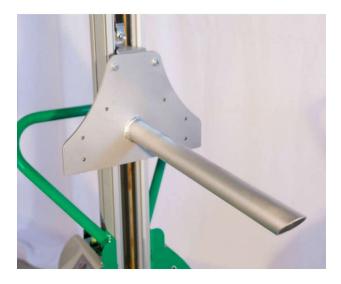

## Spindle for Minilifter up to 200

Spur for horizontal handling of reels on pallets or on the ground (check the width of the front races in the latter case). It should be placed in place of the forks.

| Model          |    | S                |
|----------------|----|------------------|
| Description    | _  | Spindle          |
| Max capacity   | kg | 200              |
| Loadcenter     | mm | 300              |
| Minimum Height | mm | 95               |
| Max Height     | mm | max lift. H + 75 |
| Lenght         | mm | 600              |
| Diameter       | mm | 50               |